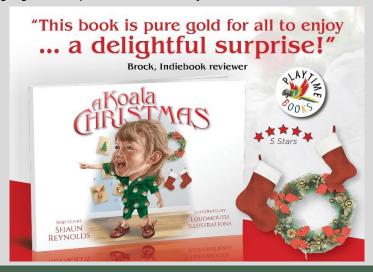

Is it Santa and his reindeer?

Careful not to wake her parents, Penny tiptoes down the hall to investigate...

Only to discover to her surprise, something nestled in the branches of the Christmas Tree.

"An Australian Christmas can be a unique experience and this book is pure gold for all the world to enjoy... A delightful surprise!" Brock, Indie Book reviewer